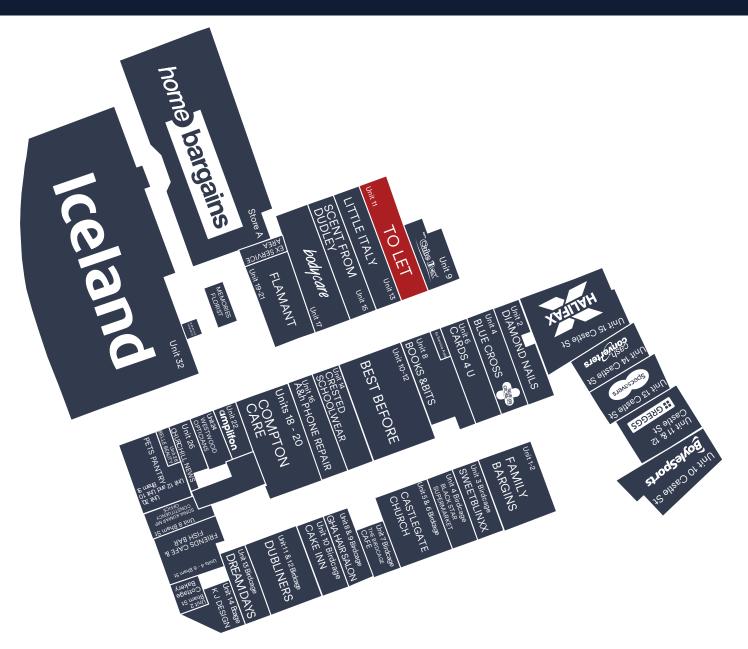

IVI UNIT 11

Churchill Shopping Centre Dudley, West Midlands, DY2 7BJ Occupiers Include Iceland

bargains

CHURCHILL UNIT 11

# **DESCRIPTION**

Dudley is a large town in the West Midlands of England, located 6 miles south east of Wolverhampton and 10 5 miles north west of Birmingham with a population of 79,379. The Churchill Shopping Centre is the prime covered shopping centre in the town which strategically connects Castle Street and the central bus station. The centre is anchored by Iceland and Home Bargains and has multiple car parks in the immediate vicinity.